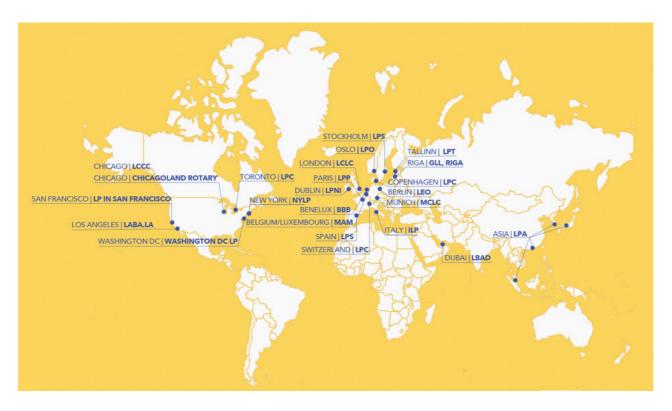

# Talent Reach your partner in reaching Lithuanian professionals all over the world

**Community of global Lithuanian professionals in 60+ countries** 

#### **GLL Network**

In total 3000+ global Lithuanian professionals in GLL Network

2.500+ Members - global professionals

25 Clubs of Lithuanian professionals abroad