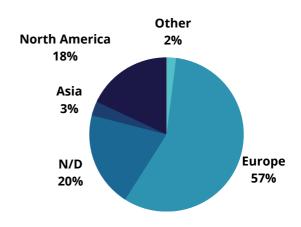

# Talent Reach your partner in reaching Lithuanian professionals all over the world

**Community of global Lithuanian professionals in 60+ countries** 

#### **GLL Network**

In total 3000+ global Lithuanian professionals in GLL Network

2.500+ Members - global professionals

25 Clubs of Lithuanian professionals abroad